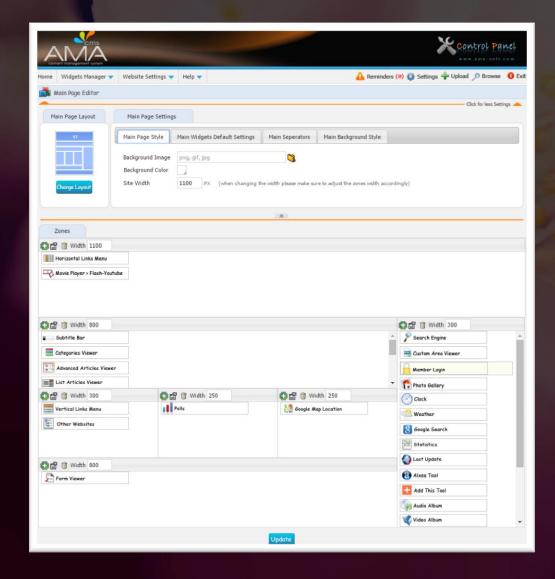

Templates                          | No Limit      | No Limit  |

# **Hosting Requirements**

| Requirements         | Components & Version         |
|----------------------|------------------------------|
| Hosting Environment: | Windows Server Platform      |
| Web Server:          | IIS Versions 7.x or 8.x      |
| Back End Database:   | Any Version of MS SQL Server |
| .NET Runtime:        | .NET Version 4 or Later      |

# The 4 basic qualities of the system

- Simple
- Powerful
- Protected
- Affordable



### Visit us and Contact us

http://www.ama-soft.com

### Download trial version

http://www.ama-soft.com/download

# Buy now online or contact our resellers

http://www.ama-soft.com/buynow

http://www.ama-soft.com/resellers



### Main Page & Sub Pages







#### Control Panel







#### Control Panel





### Setup Wizard