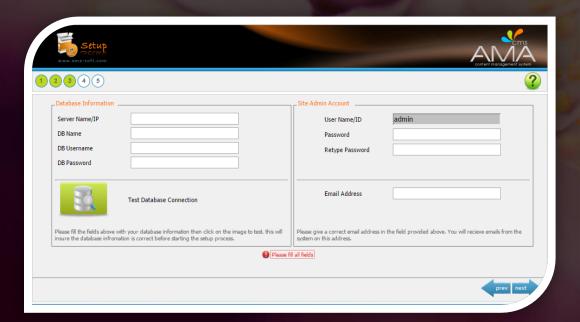

#### Setup

- Simple Intuitive Setup
- Wizard Based
- Multilingual

### Setup Wizard