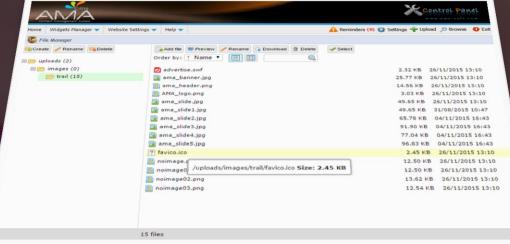

#### **Site Administration and Tools**

- Modern Administration Interface
- 24 Main Page Layouts
- 9 Sub Pages Layouts
- Drag-and-Drop Layout Manager
- Drag-and-Drop Menu Editor
- Drag-and-Drop File Manager
- Multilanguage Interface
- Site Header and Footer Editors
- Password Retrieval
- User Manager