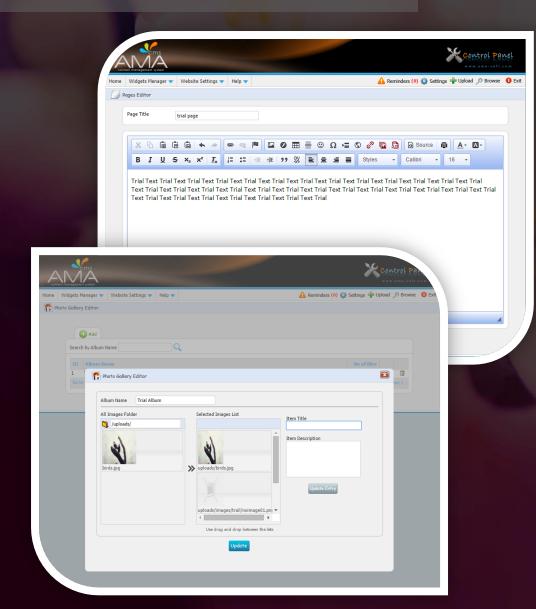

| No Limit      | No Limit  |

# **Hosting Requirements**

| Requirements         | Components & Version         |
|----------------------|------------------------------|
| Hosting Environment: | Windows Server Platform      |
| Web Server:          | IIS Versions 7.x or 8.x      |
| Back End Database:   | Any Version of MS SQL Server |
| .NET Runtime:        | .NET Version 4 or Later      |

# The 4 basic qualities of the system

- Simple
- Powerful
- Protected
- Affordable



### Visit us and Contact us

http://www.ama-soft.com

### Download trial version

http://www.ama-soft.com/download

# Buy now online or contact our resellers

http://www.ama-soft.com/buynow

http://www.ama-soft.com/resellers



### Main Page & Sub Pages







#### Control Panel







#### Control Panel





### Setup Wizard