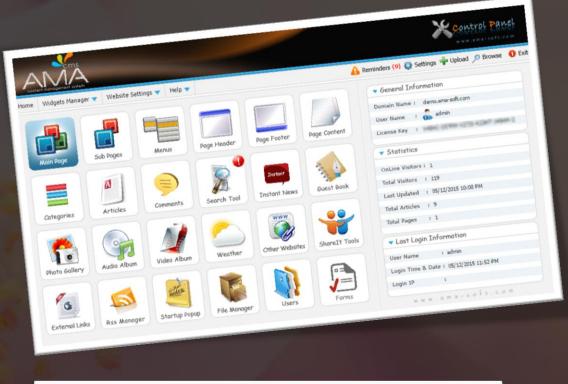

emplates                          | No Limit      | No Limit  |

# **Hosting Requirements**

| Requirements         | Components & Version         |
|----------------------|------------------------------|
| Hosting Environment: | Windows Server Platform      |
| Web Server:          | IIS Versions 7.x or 8.x      |
| Back End Database:   | Any Version of MS SQL Server |
| .NET Runtime:        | .NET Version 4 or Later      |

# The 4 basic qualities of the system

- Simple
- Powerful
- Protected
- Affordable



### Visit us and Contact us

http://www.ama-soft.com

### Download trial version

http://www.ama-soft.com/download

# Buy now online or contact our resellers

http://www.ama-soft.com/buynow

http://www.ama-soft.com/resellers



### Main Page & Sub Pages







#### Control Panel







#### Control Panel





### Setup Wizard