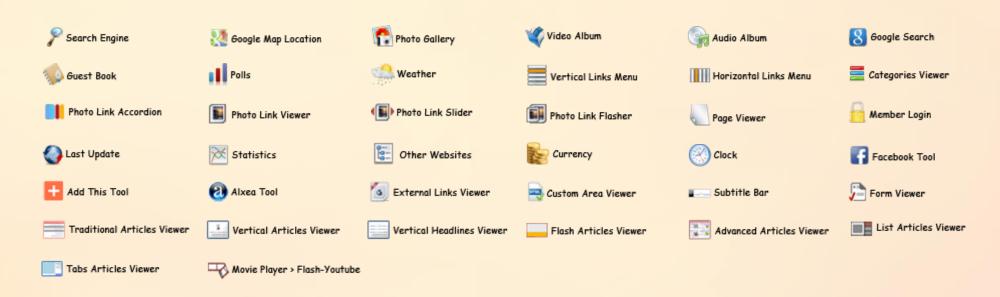

#### Widgets

 Many widgets covering almost everything you need to create modern dynamic website