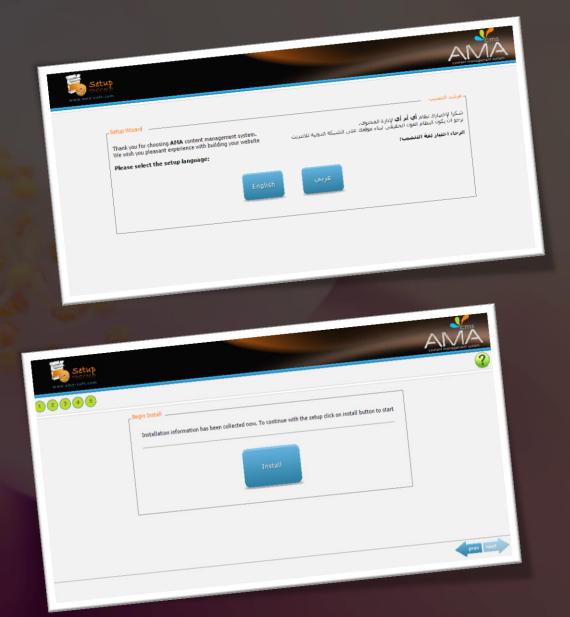

#### Setup

- Simple Intuitive Setup
- Wizard Based
- Multilingual

### Setup Wizard